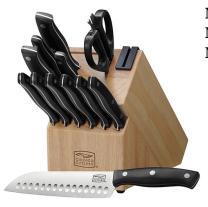

## Ellsworth 13pc Knife Block Set

Model: 1134083 Manufacturer: Chicago Cutlery MSRP: \$99.99

- Contoured, triple-rivet handles
- High-carbon stainless steel resists stains, rust and pitting
- Signature 26-Degree Taper Grind edge offers optimum sharpness
- Full metal tang supports strength, balance and control
- Block features built-in sharpener for convenient sharpening
- Recommend hand wash only
- Includes: 3.5" Paring knife
- 9" Serrated Bread knife
- 6.75" Santoku knife
- 4.75" Partoku knife
- 5.5" Utility knife
- Six 4.5" steak knives
- Deluxe shears with opener
- Wood block with built-in sharpener