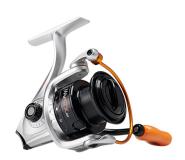

## Max STX Spinning Reel, 30 Reel Size

**Model:** 1523242

Manufacturer: Abu Garcia

**MSRP:** \$49.99

- 5 Ball bearings + 1 roller bearing provides smooth operation
- Lightweight graphite body and rotor
- Machined aluminum spool provides strength without excess weight
- Everlast bail system for improved durability
- Slow Oscillation provides even line lay with all types of line
- Rocket line management system
- · Rocket spool lip design
- 30 Reel size
- Gear ratio: 5.8:1
- Front drag type
- Mono capacity (yd/lb): 225/6, 175/, 140/10
- Braid capacity (yd/lb): 180/10
- · Felt drag material
- Recovery rate: 29"
- Instant anti-reverse
- Right/Left reel hand position