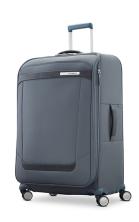

## Elevation Plus Large Expandaable Softside Spinner, Slate

Model: 148761-2134 Manufacturer: Samsonite

**MSRP:** \$289.99

- Made of Recyclex RPET body and Recycles RPET clean Chroma lining
- RightHeight Handle system with 1" incremental adjusts for a customized height
- Recessed 360-degree dual spinner wheels effortlessly maneuver any surface
- Quick access stash pocket for smaller items
- Modular Packing Panel
- PEVA lined wet pouch
- X-Style cross straps
- Compression panel with "U" pocket zip
- Expand laundry bag gusseted design
- Interior AirTag holder
- Expands 1.5" for more packing capacity
- Retractable ID tag
- Dimensions: 29.75"H x 20"L x 11.5"W
- · AirTag NOT included