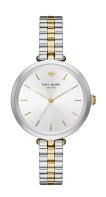

## Ladies' Holland Skinny Gold & Silver-Tone Watch, Silver Dial

Model: KSW1119

Manufacturer: Kate Spade MSRP: \$198.00

- This Holland skinny watch is one you wear everyday and wear with everything
- Gold and silver-tone, stainless steel 3-link bracelet
- Silver-tone sunray dial with gold-tone hour markers and three hands
- Gold-tone signature spade logo at 12 position
- Double push button, butterfly deployant closure
- Stainless steel, silver-tone case and bezel
- Gold-tone crown
- Mineral crystal dial window
- Bracelet width: 12mm
- Case size: 34mm
- $\bullet\,$  Water resistant to 30 M  $\,$