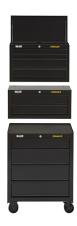

## 100 Series 26.5" 4-Drawer Rolling Cabinet w/ Top & Middle Chest

Model: STSTKT26 Manufacturer: Stanley MSRP: \$619.97

- Made of 20-24 gauge steel
- Drawers each 50lb load capacity
- Drawers also have full-extension, ball bearing
- Locking key system supplies secure storage
- Rolling cabinet features four 4" x 2" caster wheels with two that lock and swivel
- Cabinet has top mat to protect the surface
- Top chest has two recessed side handles and a top lid with gas struts
- Rolling cabinet: 8,030 Cubic inches, 26.5"W x 18"D x 32"H
- Middle Chest: 1,830 Cubic inches, 26"W x 12"D x 11.5"H
- Top chest: 3,663 Cubic inches, 26"W x 12"D x 17.5"H
- NOTE Ships in multiple boxes