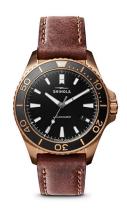

## Mens' Bronze Monster Automatic Teak Leather & Khaki Strap Watch, Black Dial

Model: 20161956 Manufacturer: Shinola MSRP: \$1,850.00

- Automatic SW200-1 movement 26 jewels and 28 hour power reserve
- Teak leather and khaki nylon straps with tang closure
- Glossy black dial with Super-LumiNova indices and hands
- Calendar aperture at the 4 position
- Diver-down flag as the 12 o'clock marker
- Bronze and stainless steel case
- Matte black plated, unidirectional bezel
- Anti-reflective, sapphire crystal dial window
- Comes in nautically-inspired tackle box, built from strong steel
- Strap width: 22mm
- Case thickness: 15.2mm
- Case size: 43mm
- Water resistant to 30 M