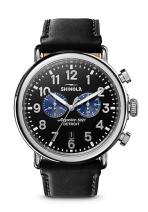

## Mens' Runwell Chrono Black Leather Strap Watch, Black Dial

Model: 20109242 Manufacturer: Shinola

**MSRP:** \$795.00

- Runwell Chrono epitomizes simple sophistication
- Premium black leather strap is smooth and sophisticated
- Silver sunray dial with Arabic numerals
- Chronograph stopwatch function and two blue subdials
- Day of the month window above the 6 position
- Super-LumiNova hands with second hand sweep
- Polished stainless steel case with classic pumpkin crown
- Signature Iconic caseback plate
- Strap is interchangeable with compatible wristbands
- Traditional tang closure
- Strap width: 24mm
- Case thickness: 12.3mm
- Case size: 47mm
- Water resistant to 100 M