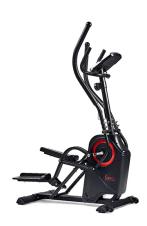

## **Premium Cardio Climber Machine**

Model: SF-E3919

Manufacturer: Sunny Health & Fitness

MSRP: \$699.99

Combines the best of a step machine and elliptical

• Engages muscles in your lower and upper body simultaneously

• Digital monitor tracks RPM, speed, distance, calories and pulse

• Monitor and maintain target heart rate with pulse senors

• 8 Levels of magnetic resistance to switch up intensity

• SunnyFit app - explore 1000+ workouts designed for any level

 $\bullet$  Climb to a vertical height of 9" and stride a horizontal distance of 5"

• Non-slip, oversized foot plates

• Device holder

Transportation wheels

• 260lb Maximum user weight

• Dimensions: 44"L x 25"W x 64"H