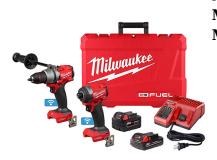

## M18 FUEL 2-Tool Combo Kit W/ ONE-KEY

Model: 3696-22 Manufacturer: Milwaukee Tools MSRP: \$790.00

- ONE-KEY technology tracks tool when lost or stolen
- POWERSTATE Brushless motor
- REDLINK PLUS Intelligence
- Hammer drill/driver has AutoStop Control Mode
- 1/2" All metal chuck with carbide teeth
- Mechanical clutch
- Performs up to 33,000 BPM and 2,000 RPMs
- Hex impact driver provides 2000 in-lbs of torque
- Single handed bit insertion for ease of use
- 4-Mode drive control
- Performs up to 3900 RPMs and 4400 IPMs
- Includes: M18 FUEL 1/2" Hammer Drill/Driver w/ ONE-KEY
- M18 FUEL 1/4" Hex Impact Driver w/ ONE-KEY
- (2) M18 REDLITHIUM XC5.0 batteries