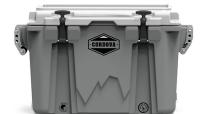

## Basecamp 28qt Hard Cooler, Scree

Model: CCSGG-28

Manufacturer: Cordova

**MSRP:** \$219.99

- American made from design to finished product
- Certified Bear Resistant
- Top Loader Latches
- Anti-slip Goat Feet won't budge and lift from surfaces
- Advanced Delrin drain plug engineered to keep cooler tightly sealed
- Patented lid lock keeps lid up and locked in place at 70degrees and 90-degrees
- Anodized aluminum handles lock in place when carrying
- Bottle opener
- 28-Quart capacity holds up to 28 cans
- Interior dimensions: 17"L x 8"W x 11.25"H
- Exterior dimensions: 26.25"L x 14.25"W x 16"H