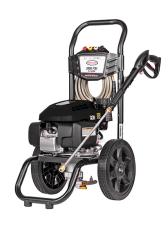

## MegaShot 2800 PSI 2.3 GPM Honda Gas Pressure Washer - 50-State CARB Compliant

**Model:** MS60773-S **Manufacturer:** Simpson

MSRP: \$429.99

- Honda GCV170 2800 PSI 2.3GPM engine is easy to start and operate
- Maintenance-free OEM Technologies axial cam pump with thermal relief
- Morflex 1/4" x 25ft high pressure hose is non-marring, flexible and abrasion resistant
- Steel frame construction with powder-coated finish offers durability
- 12" Never flat wheels offer easy maneuverability across terrain
- 4 Quick connect nozzle tips: 0, 15, 40-degrees and soap
- Dimensions: 23.75"L x 18"W x 35.75"H
- 50-State CARB compliant
- Ships only in the contiguous 48-states