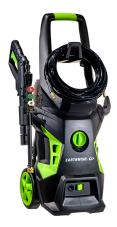

## **2050 PSI Electric Pressure Washer Bundle**

Model: PW20502B Manufacturer: Earthwise MSRP: \$209.99

- Clean up patios, siding and more outdoors with this electric pressure washer bundle
- Powerful 13 amp electric motor dispenses 1.4 gallons of water per minute
- Offers 2050 MAX PSI performance
- Quick connect pressure washer lancer adjusts nozzle spray type
- Use the transport wheels easily maneuver and store
- Features 20ft high pressure hose and 35ft GFCI power cord
- Corded electric power means no gas, oil or mess
- Includes: Foam cannon
- Turbo nozzle
- Hub brush
- Fixed brush accessories