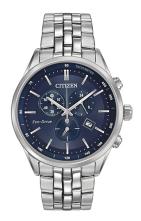

## Mens Corso Eco-Driver Silver-Tone Stainless Steel Watch, Blue Dial

Model: AT2141-52L Manufacturer: Citizen MSRP: \$425.00

- Corso watches offer modern appeal and a sleek design
- Eco-Drive technology runs on light, never needs a battery replacement
- Silver-tone stainless steel case, bracelet, bezel and crown
- Blue dial with silver-tone hour markers and three hands
- $\bullet\,$  Day of the month window at the 3 position
- Minute markers along outer dial rim
- Sapphire crystal dial window
- Push button, fold over deployant closure
- Case size: 41mm
- $\bullet\,$  Water resistant to 100 M  $\,$