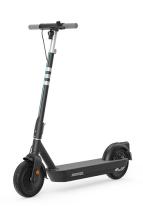

## ES30 Neon Pro E-Scooter, Black

Model: ES30-BLACK Manufacturer: OKAI MSRP: \$849.99

- Samsung new energy automotive grade Lithium battery
- Shows speed, battery, light status, cruise control and fault detection
- One-click folding system
- Multi-faceted rhythmic ambient light
- Automotive-grade BMS intelligent battery system
- Multi-function button control
- Aircraft-grade aluminum frame
- 10" High elastic vacuum front tires
- Front electric brake + rear disc brake
- NFC Smart unlock
- OKAI app
- Runs up to 50 miles on a single charge
- Maximum speed: 20 MPH
- Recommended height: 3.9ft to 6.6ft
- Power: 350W rated, 700W max
- IP55 Waterproof