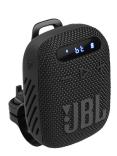

## Wind3 Portable Bluetooth Speaker for Cycles, Black

Model: JBLWIND3AM Manufacturer: JBL MSRP: \$109.95

- Wind3 offers portable audio for your cycling adventures
- Effortlessly dock to bicycle or motorcycle handlebars
- · LED display is easy-to-read even while riding
- Playback via Bluetooth, FM radio, TF/Micro SD and Aux in
- Choose Sport mode for the outdoors or Bass mode for indoors
- · Hands-free phone calls with built-in microphone
- IP67 Waterproof and dustproof
- Frequency response: 110H-20kHz
- Dimensions: 3.54"W x 2.88"H x 1.4"D
- Includes: Dock/Handlebar mount
- Type-C charging cable