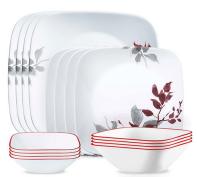

## **Kyoto Leaves 16pc Dinnerware Set - Service** for 12

**Model:** 1147222

Manufacturer: Corelle

**MSRP:** \$99.99

- Watercolor leaves and clean modern lines bring color to your table in Kyoto Leaves
- Inspired by the graceful beauty of a Japanese garden
- Made of extra strength Vitrelle triple layer glass technology stands the test of time
- Eco-Friendly uses up to 80% recycled pure glass
- Space saving design with ultra-stackable bowls and plates
- Dishwasher, microwave and freezer safe
- Pre-heated oven safe up to 350F
- Made in the USA
- Includes: (4) 10.5" Dinner plates
- (4) 9" Lunch plates
- (4) 22oz Square Cereal bowls
- (4) 10oz Dip & Condiment bowls