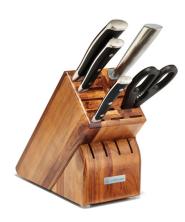

## Classic Ikon 6pc Knife Block Set

**Model:** 1090370604 **Manufacturer:** Wusthof

MSRP: \$415.00

- Classic Ikon knives offer exquisite design and exceptional performance
- Precision forged from a single-piece of high carbon stainless steel
- Laser controlled, precision sharpening for a blade that stays sharper longer
- Double bolster design for professional-style heft, exceptional balance and beauty
- Ergonomic black Polyoxymethylene handles made of highly durable synthetic material
- Recommend hand wash only
- Includes: 3.5" Paring knife
- 8" Bread knife
- 8" Chef's knife
- 9" Honing steel
- Kitchen shears
- 15-Slot Acacia knife block