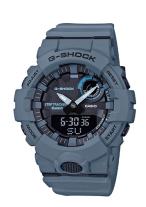

## Mens Power Trainer Bluetooth Ana/Digi Watch, Gray Blue

Model: GBA800UC-2A Manufacturer: G-Shock

**MSRP:** \$130.00

- One of the latest additions to the Power Trainer sports lineup from G-Shock
- Bluetooth with the G-Shock connected phone app track workouts, calories, steps and more
- Multi-Timer
- Super Illuminator
- World time in 31 time zones
- New band ring shape to help prevent sliding
- · More band holes allow a better tightness adjustment
- Neobrite
- Carbon, shock resistant case with resin bezel
- Gray blue resin band with traditional buckle closure
- Hand shift feature
- Water resistant to 200 M
- Case size: 51.2mm x 48.7mm x 14.1mm