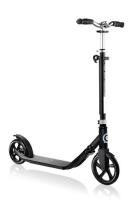

## One NL 205-180 Duo Height Adjustable Scooter for Adults, Lead Gray

**Model:** 474-102

Manufacturer: Globber MSRP: \$199.99

- One NL scooters offer convenience while on-the-go
- Patented 1-second clamp folding system lift and pull the clamp on column
- Robust aluminum deck with anti-slip grip tape
- Super wide, curved 3-height adjustable T-bar
- Foldable handlebars, comfortable TPR ergonomic grips and antishaking clamp
- High reflective print design
- Extruded aluminum rear brake helps prolong wheel longevity
- Self-standing mode and Trolley mode compatible
- Front 205mm and rear 108mm wheels
- 220lb Maximum weight capacity
- Recommended user height: 61" to 78.7"