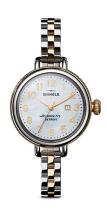

## Ladies' Birdy Two-Tone Stainless Steel Bracelet Watch, Mother-of-Pearl Dial

Model: 20077932 Manufacturer: Shinola

**MSRP:** \$675.00

- Argonite 775 provides high accuracy quartz movement
- Stainless steel, three-link bracelet with center gold links and silver outer links
- Mother-of-Pearl dial with Arabic numerals
- Day of the month window by the 3 position
- Super-LumiNova, PVD gold-plated hands and second hand sweep
- Stainless steel, gold PVD coin edge detailing
- Silver-tone stainless steel topring
- Classic pumpkin crown
- Sapphire crystal dial window
- Discrete, hidden clasp closure
- Bracelet width: 8mm
- Case thickness: 9.4mm
- Case size: 34mm
- Water resistant to 50 M