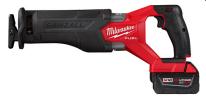

## M18 FUEL Sawzall Reciprocating Saw Kit

**Model:** 2821-21

Manufacturer: Milwaukee Tools

MSRP: \$580.00

- This Sawzall offers the next generation of performance and reliability
- POWERSTATE Brushless Motor provides 3000 SPM
- REDLINK PLUS provides protection from overload, overheating and over discharge
- Performs with a 1-1/4" stroke length
- Wear resistant blade change
- Anti-corrosion clamp
- Metal reinforced battery connection
- Lever Action QUIK-LOK blade clamp
- Built-in LED
- · Hang hook
- · Adjustable shoe
- Includes: M18 REDLITHIUM XC5.0 Extended capacity battery pack
- M18 & M12 Multi-voltage charger