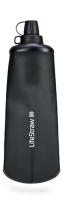

## Peak 1L Collapsible Squeeze Bottle w/ Filter, Dark Mountain Gray

Model: LSPSFX1LAN1 Manufacturer: LifeStraw MSRP: \$43.95

- Peak water bottles offer versatility for trail running, hiking and when you have limited space
- Ultra-compact filter is tiny but doesn't sacrifice weight or space
- Membrane microfilter removes bacteria, parasites, microplastics, sand and more
- Made of premium materials that make it tougher and extradurable
- Over-cap protects against leakage
- Custom screw top cap
- Convenient carry hook
- Comes with backwash accessory
- Filter lasts up to 2,000L (500 gallons)
- Holds up to 1L
- Dimensions: 4.7" x 12.1"
- Meets US EPA & NSF P231 drinking water standards