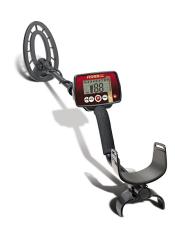

## F22 Weatherproof All-Purpose Metal Detector

Model: F22

Manufacturer: Fisher

**MSRP:** \$277.00

- Weatherproof design so you can keep searching no matter what
- Visual target-ID by category
- Fe-Tone (Adjustable iron audio)
- Iron identifier icon
- 9-Segment visual target-ID
- Large 2-digit, 1-99 numeric target-ID
- 4-Modes of operation: Jewelry, coin, Artifact and Custom
- Pinpoint function
- 10-Levels of adjustable sensitivity
- 20-Level adjustable volume
- 4-Tone audio-ID
- · Non-volatile memory save settings
- 9" Concentric elliptical, waterproof searchcoil
- Ultra lightweight, weighing in at 2.3lbs
- Requires 2 AA batteries (NOT included)