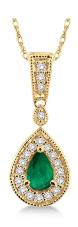

## Emerald/Diamond 14k Yellow Gold Teardrop Necklace

**Model:** JN583-EM-YG **Manufacturer:** Jilco **MSRP:** \$1,690.00

- When you wear dazzling jewelry like this, you are sure to stand
- Centerpiece 6x4 pear shaped emerald stone
- Emerald stone is elegantly set in a 14k yellow gold necklace
- The pendant length is laid with .15twt round sparkling diamonds
- Watch the necklace hang and reflect beautiful colors when the light hits just right
- Cable chain measures 18" long
- Total weight (twt) refers to the total size of combined diamonds
- Ships in a custom, purple Jilco box with tissue paper and decorative ribbon