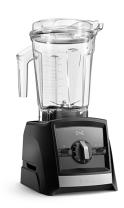

## Ascent Series A2300 Blender, Black

**Model:** 61006

Manufacturer: Vitamix

**MSRP:** \$549.95

- Variable Speed control 1 to 10 speed dial
- Pulse feature lets you layer coarse chops for heartier recipes
- Built-in wireless connectivity motor base automatically adjusts blending times for container size chosen
- Built-in digital timer to remove the guesswork with recipes
- SELF-DETECT Container compatible
- Hardened stainless steel blades
- BPA-free 64oz container
- Start/Stop switch
- Power: 2.2 Peak horsepower
- Dimensions: 11" x 8" x 17"
- 10-Year manufacturer warranty
- Includes: Low-Profile container
- Low-Profile tamper
- Ascent Series cookbook