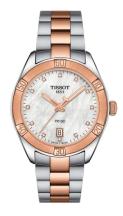

## Ladies' PR 100 Sport Chic 2-Tone Stainless Steel Diamond Watch, MOP Dial

**Model:** T1019102211600 **Manufacturer:** Tissot **MSRP:** \$575.00

- Gray and rose gold-tone stainless steel bracelet, bezel and case
- White mother-of-pearl dial with 12 diamond indexes
- 8/8 Cut diamonds are vs-si Top Wesselton (0.0456 total carat)
- Day of the month calendar at the 6 position
- SuperLuminova hands and accents
- Swiss quartz movement
- Double push button, fold over closure
- Scratch resistant, sapphire crystal dial glass
- Lug width: 18mm
- Case thickness: 9mm
- Case size: 36mm
- $\bullet\,$  Water resistant to 100 M  $\,$