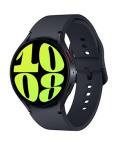

## Galaxy Watch6 44mm Graphite Aluminum Smartwatch w/ Graphite Sport Band

Model: SM-R940NZKAXAA Manufacturer: Samsung MSRP: \$329.99

- Get insights on duration, distance, calories burned and more
- Always on heart monitoring
- Large display is made for durable crystal glass
- Advanced Sleep Coaching
- Receive receive calls, texts and take pics from your wrist
- BioActive sensor also tracks skin temperature, BIA, blood oxygen and more
- Graphite aluminum case
- Graphite sport band with tang closure
- Water resistant to 50 M
- Band width: 20mm
- Includes wireless charger
- Case: 44.4mm x 42.8mm x 9mm