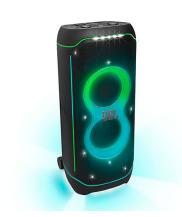

## **PartyBox Ultimate Massive Party Speaker**

Model: JBLPARTYBOXULTAM Manufacturer: JBL MSRP: \$2,040.00

- JBL Pro Sound two drives and mid-range speaker deliver louder sound
- Dual tweeters and a pair of subwoofers means there is more than enough bass
- Unique starry night effect, cool light trails, strobes and more
- Lights syncs to the music
- IPX4 Splashproof design
- Handle and sturdy wheels
- Stereo pair multiple PartyBoxes for wider sound (NOT included)
- JBL PartyPad use tap,hold and slid for DJ quality sound effects
- JBL One app
- Dual mic and guitar inputs
- 3.5mm Audio input
- Dimensions: 17.91" x 41.3" x 17.32"
- Includes AC Power cord