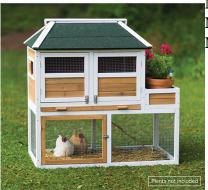

## **Chicken Coop w/ Herb Planter**

**Model:** 4701

Manufacturer: Prevue Pet Products MSRP: \$419.99

- Provides 2 to 3 hens plenty of room while also giving space to potted plants
- Large coop area seats atop protected chicken run
- Ventilated roosting area provides air circulation, light and roosting bars
- Two nesting areas separated by a divider and an under-coop removable tray
- Fine weather resistant variety of fir tree lumber
- Protective, pet-safe stain with green asphalt coated roof panels
- Elevated coop with two doors and barrel bolt locks
- 1/2" Galvanized wire mesh
- Herb planter: 25.625"L x 10"W x 5.5"H
- Dimensions: 47.625"L x 27.5"W x 47.625"H