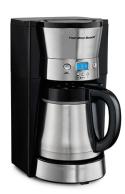

## **10 Cup Programmable Thermal Coffeemaker**

Model: 46899R Manufacturer: Hamilton Beach MSRP: \$79.99

- Double wall thermal carafe holds heat longer
- Easy pouring with thumb activated lid no need to twist open the lid
- The 10 cup thermal carafe needs no hot plate and in turn tastes better longer
- Cone brew basket is easy to fill and supports optimal extraction
- Customize coffee with regular, bold and robust brew strengths
- Easy-touch programming buttons let you setup brewing in advance
- Immediate auto shutoff when done brewing
- Auto Pause & Pour
- Easy-view water window
- Includes a starter kit of #4 cone filters
- Dimensions: 14.61"H x 8.21"W x 11.26"D