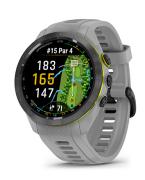

## Approach S70 42mm Golf Watch, Black Bezel w/ Gray Silicone Band

Model: 010-02746-01 Manufacturer: Garmin

**MSRP:** \$649.99

- 1.2" AMOLED touch display is superbright
  Preloaded with 43,000+ CourseView maps
- Improved Virtual Caddie
- Playslike Distance shows adjusted yardage
- Garmin Golf membership see more green detail
- Various tools to strengthen golf game, monitor health and improve fitness
- Battery life up to 10 days in smartwatch mode
- Download songs and playlists
- · Connect IQ store
- Receive smart notifications
- Garmin Golf app
- Water resistant to 50 M
- Black ceramic bezel
- · Gray silicone band
- Case size: 42 x 42 x 12.6mm
- Fits wrists 115-185mm in circumference