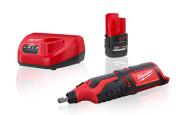

## M12 Rotary Tool w/ Battery & Charger

**Model:** 2640-20BND

Manufacturer: Milwaukee Tools

**MSRP:** \$399.99

- 10x The tool life with grinder-style ports and front bearing protection
- Variable speed dial that offers fluid control
- 1/8" Collet accommodates all 1/32"-1/8" shank accessories
- Compact and lightweight
- Only 30 Minute charging time
- M12 REDLITHIUM CP2.5 battery delivers more power
- Delivers fade-free power for demanding applications
- All-weather performance
- Charger has onboard charge status light
- Includes: M12 REDLITHIUM HIGH OUTPUT CP2.5 battery
- M12 Lithium-Ion battery charger