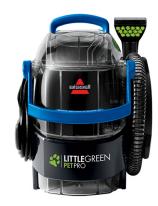

## **Little Green Pet Pro Portable Carpet Cleaner**

Model: 2891 Manufacturer: Bissell MSRP: \$164.99

- Removes spots, stubborn stains and embedded dirt
- Large 3/4-gallon tank capacity
- Extra reach with 5ft hose and 20ft power cord
- Use on carpets, upholstery, stairs, area rugs, auto interior and more
- Pet Stain tool delivers formula deep into carpet fibers to lift and remove messes
- 3" Tough Stain tool scrubs and suctions away tough pet stains
- Spraying Crevice tool gets in between hard-to-reach areas
- 5.7 Amp power rating
- Portion of sales go to the Bissell Pet Foundation and the mission to help save homeless pets