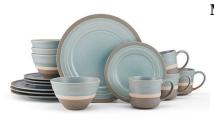

## **Adina Blue 16pc Stoneware Dinnerware Set**

Model: 5274284 Manufacturer: Pfaltzgraff MSRP: \$109.99

- The striking palette of prominent blue makes Adina dinnerware distinctive
- Handcrafted qualities of reactive glaze makes no two pieces exactly alike
- Mugs and bowls designed with deep gray borders and a warm white band
- Plates accented with warm white details and out gray border
- Made of high quality stoneware for long lasting beauty and durability
- Microwave and dishwasher safe
- Includes: (4) 10.75" Dinner plates
- (4) 7.5" Salad plates
- (4) 23oz Bowls (3.4" x 5.5")
- (4) 14oz Mugs (4" x 3.5")