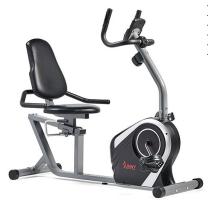

## Magnetic Recumben Exercise Bike w/ Quick Adjust Seat

Model: SF-RB4616S

Manufacturer: Sunny Health & Fitness MSRP: \$219.99

- Digital monitor displays scan, time, speed, distance, calories, odometer and heart rate
- Self-leveling pedals with straps
- 8 Level magnetic tension control system
- Device holder enables you to stream and watch shows or movies
- Wide cushioned, padded seat and back support
- Patented easy seat adjustments with the flick of a handle
- Built-in pulse sensors
- Convenient floor stabilizers
- Inseam adjustment: 30.7" to 40.2"
- 300lb Maximum weight capacity
- Dimensions: 56.3"L x 26.3"W x 42.9"H
- Ships only in the contiguous 48-states