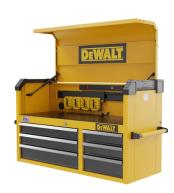

## 41" 6 Drawer Tool Chest

Model: DWST41061 Manufacturer: DeWalt

**MSRP:** \$975.82

- Chest comes with a metal rail mounted inside chest
- Battery rail organizes up to four DeWalt batteries (NOT included)
- Full-extension soft-close, ball bearing drawers
- Internal keyed locking system
- 6 Outlet power strip with 2 USBs for charging
- Full-grip tubular side handles
- Top mat and drawer liners help protect tools
- Gas struts for easy lid opening and closing
- 3 Long drawers and 3 shorter drawers
- Each drawer supports up to 100lbs
- Made in the USA
- Net includes freight inside delivery NOT included