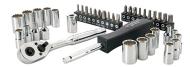

## 41pc Mechanic's Tool Set

Model: STMT74860 Manufacturer: Stanley

**MSRP:** \$40.99

- · Stay prepared for any mechanic emergency with this tool set
- Features 54 tooth pear head ratchets
- 12-Point sockets for added torque
- Organized and labeled layout for easy identification
- Comes in a case for storage and organization
- Meets or Exceeds ANSI specifications
- Includes: 1/4" Drive Pear Head ratchet
- 1/4" Drive Spinner handle
- 1/4" Drive Bit adapter
- 1/4" SAE 12pt Sockets: 5/32", 3/16", 7/32", 1/4", 9/32", 5/16", 11/32", 3/8", 1/2"
- 1/4" MM 12pt Sockets: 4mm, 5mm, 6mm, 7mm, 8mm, 9mm, 10mm, 11mm, 12mm
- (20) Specialty bits