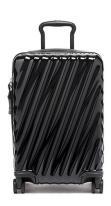

## 19 Degree International Expandable Hardside 4 Wheel Carry-On, Black

Model: 139683-1041 Manufacturer: TUMI

**MSRP:** \$750.00

- · Large zip entry to main compartment
- Interior has dual compartment zip pocket and compression straps
- 3-Stage telescoping handle
- 4 Recessed dual spinner wheels
- Retractable top and side grab handles
- Integrated TSA-approved lock
- PROTX2 antimicrobial coated lining
- Designed to meet the carry-on requirements of international flights
- X-Brace 45 Handle System
- Omega Closure System
- TUMI Tracer program helps reunite customers with lost or stolen luggage
- Recycled polycarbonate, antimicrobial shell
- 38-Liter capacity
- Dimensions: 14"W x 21.8"H x 9"D