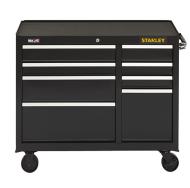

## 300 Series 41" 8-Drawer Rolling Tool Cabinet

Model: STST24181BK Manufacturer: Stanley

MSRP: \$669.99

- Stay organized, fit your tools and keep them secure with Series 300 storage
- Made of 18-22 Gauge steel with double wall steel construction
- Each drawer has an 85lb load capacity
- $\bullet$  Four 4.5" x 1.5" caster wheels with two that lock and swivel
- Non-slip open weave top mat
- Full width aluminum drawer trim
- · Internal locking system with key
- Deep bottom drawers
- Provides up to 12,498 cubic inches of storage space
- 650lb Total load rating
- Dimensions: 41"W x 34"H x 18"D
- 3-Year manufacturer limited warranty