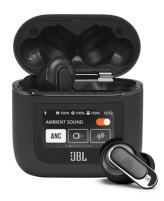

## Tour Pro 2 True Wireless Adaptive Noise Cancelling Earbuds, Black

## Model: JBLTOURPRO2BLKAM Manufacturer: JBL MSRP: \$300.00

- Smart case controls without phone on any device
- Control tracks and calls on the exterior smart display
- Display activates spatial sound feature and smart ambient
- SilentNow disconnect Bluetooth and turn on ANC
- Find My Buds feature
- See message notifications
- True Adaptive Noise Cancelling
- Smart Ambient Sound
- Personal Sound Amplification
- VoiceAware
- JBL Spatial Sound
- 10 Hours of playback with ANC off 30 hours with case
- JBL Headphones app
- Personi-fi 2.0 shape audio to match listening profile
- Charging cable and 3 eartip sizes