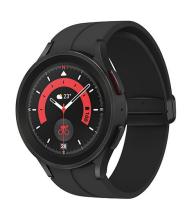

## Galaxy Watch5 Pro 45mm Bluetooth Smartwatch, Black Titanium

Model: SM-R920NZKAXAA Manufacturer: Samsung

**MSRP:** \$499.99

- Advanced Sleep Coaching
- Body composition and BMI information
- Get ECG/Heart rate, Blood Oxygen and Skin Temperature readings
- Auto Workout Tracking
- Improved battery life
- Stay connected when you sync with a Galaxy mobile device
- GPS Route tracking and Track Back
- Get notifications to your wrist
- Workout in tandem with friends and family
- Advanced Run Coaching
- Trip Detection
- Sapphire crystal dial window
- Black titanium case with black 20mm D-buckle sports band
- Case size: 45.4mm x 45.4mm x 10.5mm
- Includes M/L Sports band and wireless charger