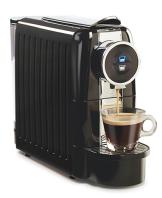

## **Espresso Capsule Maker, Black**

Model: 40726 Manufacturer: Hamilton Beach MSRP: \$179.99

- Brew our favorite espresso with Nespresso capsules and other brands
- Brew standard-size espresso or lungo or customize the cup size
- Sizes can be adjusted from 20-70ml for espresso and 70-120ml for lungo
- Capsule espresso machine heats up fast
- Powerful 19 bar Italian pump creates flavorful espresso with rich crema
- Water tank is removable for easy filling and cleaning
- Water tank holds 22oz for multiple brew cups without refilling
- Automatically shuts off in 4 minutes after brewing
- Dimensions: 13"H x 12.31"W x 8.2"D