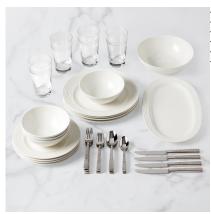

## Wickford 38pc Dinnerware & Flatware Set

**Model:** 894272

Manufacturer: Kate Spade

**MSRP:** \$650.00

- This tableware set combines dinnerware, flatware, serveware and drinkware
- Detailed with a textured rope motif
- Flatware handles are fully lined with rope motif
- Made of durable porcelain material
- Microwave and dishwasher safe
- Comes in a set for 4
- Includes: (4) Dinner plates (11.25" diameter)
- (4) Accent/Salad plates (9" diameter)
- (4) 24oz All-purpose bowls (2.5" x 6")
- (4) 16oz Hiball glasses (3" x 6.25")
- (4) Place forks
- (4) Salad forks
- (4) Place knives
- (4) Place spoons
- (4) Teaspoons
- Serving bowl
- Serving tray