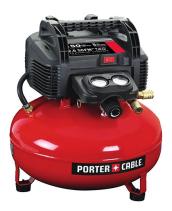

## **150 PSI 6 Gallon Compressor**

Model: C2002 Manufacturer: Porter Cable MSRP: \$179.99

- Ideal for inflation, finish nailing, roofing, flooring and more
- 150 PSI Max tank pressure stores more air for longer tool runtimes
- 2.6 SCFM delivered at 90 PSI for quick compressor recovery time
- 6 Gallon pancake tank for stability
- Maintenance-free compressor pump and motor for long life on the job site
- Weighs only 30lbs so it is easy to use and store.
- hroud handle and console cover protects vital components
- Durable oil-free pump
- Low amp 120V motor easily starts in cold weather or with extension cord
- For medium duty cycle/air tools