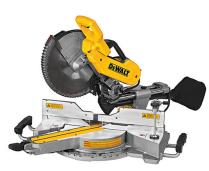

## 12" Double-Bevel Sliding Compound Miter Saw

Model: DWS779 Manufacturer: DeWalt MSRP: \$699.99

- Stainless steel miter detent plate with 10 positive stops
- Precise miter system and machined base fence support
- Cam-lock miter handle with detent override
- Tall sliding fences support 6-3/4" base vertically
- 2" x 14" Dimensional lumber cross cut capacity at 90-degrees
- 2" x 10" Dimensional lumber at 45-degrees
- Bevels 0 to 48-degrees left and right
- Arbor size: 5/8" or 1"
- 12" Blade diameter
- No load speed: 3800 RPM
- Includes: Carbide blade
- Blade wrench
- Dust bag
- Vertical material clamp