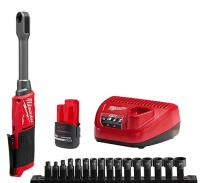

## M12 FUEL INSIDER Extended Reach Box Ratchet

**Model:** 3050-21

Manufacturer: Milwaukee Tools

**MSRP:** \$746.00

- POWERSTATE brushless motor
- Over 3/4" short head profile size
- Delivers 60 ft-lbs of max torque and 350 RPMs
- Eliminate the need for pneumatic and manual solutions
- · Extended reach neck supports reduced knuckle busting
- Extended paddle switch for multiple grip positions
- Includes: INSIDER Extended Reach Box ratchet
- M12 REDLITHIUM HIGH OUTPUT CP2.5 battery
- M12 Lithium-ion battery charger
- INSIDER Box Ratchet sockets: 8-19mm, 21mm,
- INSIDER Box Ratchet 1/4" hex adapter
- INSIDER Box Ratchet 1/4" anvil adapter
- INSIDER Box Ratchet 3/8" anvil adapter