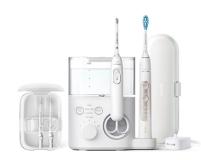

## Power Flosser 7000 & ExpertClean 7300 Toothbrush System

Manufacturer: Philips Sonicare

**MSRP:** \$249.99

- Pulse Wave technology
- 4 Flossing modes and 10 intensities tailors to your needs
- Modes: Clean, Deep clean, Sensitive, Massage
- Standard nozzle for a regular clean
- Comfort nozzle is ideal for gentle gums
- · Easy magnetic dock with auto shutoff
- Easy to fill 600ml reservoir
- ExpertClean supports in-app progress and brushing habits
- Includes: F1 Standard nozzle
- F3 Quad Stream nozzle
- F2 Comfort nozzle
- Nozzle storage case
- ExpertClean handle
- C3 Premium Plaque Control brush head
- Charger
- Travel case