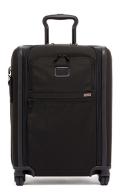

## Alpha Continental Expandable 4-Wheeled Carry-On

**Model:** 117162-1041 **Manufacturer:** TUMI **MSRP:** \$975.00

- Made of FXT ballistic nylon fabric
- Split case entry to main compartment
- Large front U-zip pocket with security zipper
- $\bullet$  Gusseted front straight zip pocket
- 3-Stage telescoping handle
- 4 Dual spinner wheels provide easy mobility
- Interior has zip garment compartment fits 1 suit
- Hanger bracket and large mesh zip pocket
- Compressions straps and 3 zip pockets
- Built-in USB port to charge on the go
- Built-in TSA combination lock
- Molded impact resistant side panels
- Power bank NOT included
- Expands up to 2"
- 42-Liter capacity
- Dimensions: 22" x 16" x 9"