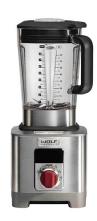

## **High Performance Blender**

Model: WGBL100S

Manufacturer: Wolf Gourmet

**MSRP:** \$399.95

- Powered by a 2.4 peak HP motor that propels blade speeds over 210 MPH
- Intuitive LCD control panel shows blending time and selected speed or setting
- Ultra-responsive, variable speed dial
- 4 Program settings: Smoothie, ice crush, puree, soup
- Pulse function supports any manual blending speed
- 64oz Tritan jar is shatterproof and BPA-free
- Unique design supports quiet blending
- Classic stainless steel and die-cast construction
- Dimensions: 7.5"W x 20.25"H x 9"D
- Includes: Blender
- Tamper
- Technique & Recipe book
- Use & Care guide