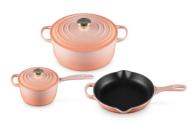

## **5pc Signature Cast Iron Cookware Set, Peche**

Model: US00023000423002 Manufacturer: Le Creuset MSRP: \$820.00

- Enameled cast iron delivers superior heat distribution and retention
- Durable enamel resists dulling, staining, chipping and cracking
- Smooth interior on Dutch oven and saucepan allows easy monitoring of cooking
- Black satin interior on skillet formulated for higher surface temperatures
- Stainless steel knob is safe at any oven temperature
- No seasoning required
- Compatible on all cooktops, including induction
- Dishwasher safe but recommend hand wash
- Includes: 5.5qt Round Dutch oven
- 1.75qt Signature saucepan
- 9" Signature skillet